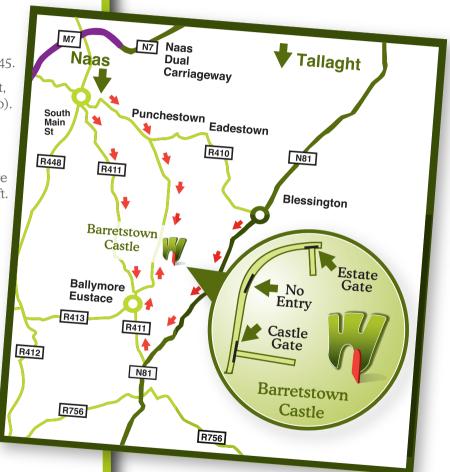

## **Directions to Barreststown**

## From M50

- 1. Exit onto N7 Junction 9, at the R445 Junction with M7 branch left onto R445.
- 2. At the third set of traffic lights, turn left, signposted for Blessington R410 (Tesco).
- 3. Continue for approx. 2 miles and turn right at crossroads (5 road junction) and then IMMEDIATELY left again. At the T-Junction turn right and we are several miles along the road on the left.

## From N81 through Blessington

- When you come through Blessington on the N81 follow the road until Ballymore Eustace.
- 2. When you come into Ballymore Eustace village you will come into the top of a square. Take the narrow road to the right in the square.
- 3. Go uphill along this narrow road for 2.5km. You will come to a set of iron gates on RHS in a dip in the road, signposted Barretstown.